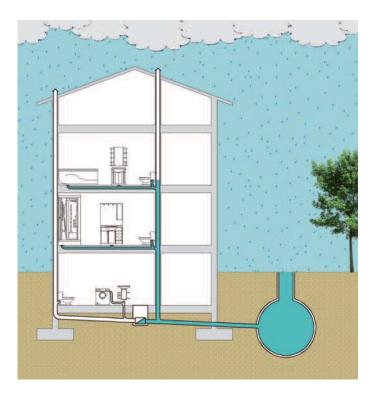

# Functionality

Normal working situation

Effective anti-flooding

Climatic changes plus more and more concentrated urbanization often leads to having overloaded sewage networks with consequent flooding problems.

The easiest and most economic solution to avoid this problem is the installation of a Non Return Valve.

This will protect homes from costly damage, whose resolution are always the owners responsibility.

OTTIMA has to be installed on waste water pipes and allows the outflow to reach the municipal sewage network avoiding water backflows

It is highly recommended in cases of:

- Fields which are under the water level
- Areas closest to rivers, lakes, sea
- When the sewage is linked to rainwater pipes (dangerous in case of heavy rain)
- If a sewage network overload has already occurred
- If an extension of the sewage network (with consequent overload) is probable
- When the municipal sewage network includes pumping stations.