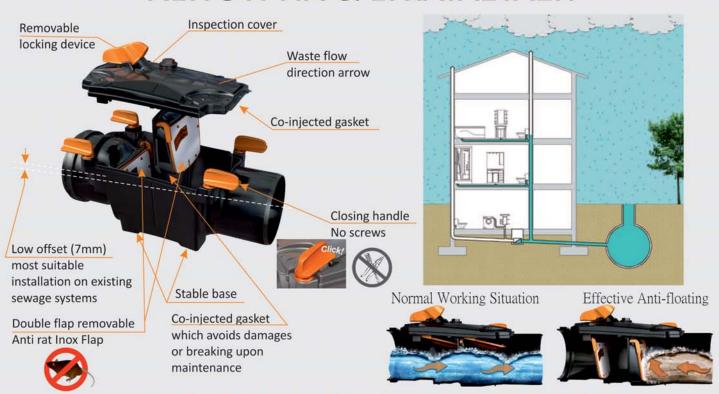

### ΛΕΙΤΟΥΡΓΙΑ & ΕΓΚΑΤΑΣΤΑΣΗ

### ■ Inspection cover

Removable handle in order to avoid alteration to the valve. The cap has a co-injected gasket which avoids damages or breaking during maintenance.

### ■ Flap

Anti rat Inox Flap. No screws are necessary to fix the inox flap. The flap has a co-injected gasket which avoids damages or breaking during maintenance.

### Compact

The compact body of the valve OTTIMA allows the installation of the product even in cases where there is low space or walls in close proximity.

# Functionality

Normal working situation

Effective anti-flooding

Climatic changes plus more and more concentrated urbanization often leads to having overloaded sewage networks with consequent flooding problems.