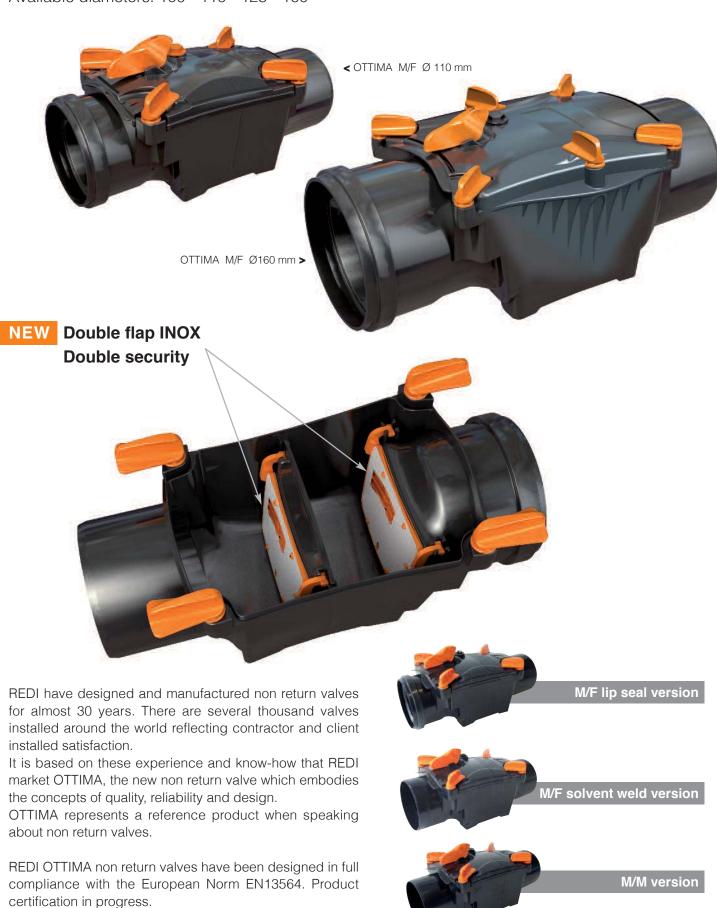

### Avalable:

#### Avoid rust and oxidation

The plastic material the valve's body and components are all made of avoid acid corrosion problems and oxidation.

### ■ Inspection cover

Removable handle in order to avoid alteration to the valve. The cap has a co-injected gasket which avoids damages or breaking during maintenance.

### ■ Flap

Anti rat Inox Flap. No screws are necessary to fix the inox flap. The flap has a co-injected gasket which avoids damages or breaking during maintenance.

### Compact

The compact body of the valve OTTIMA allows the installation of the product even in cases where there is low space or walls in close proximity.

# **Evolution and design**

Inlets and outlets comply with European Standards EN1329

and EN1401 where applicable.

Available diameters: 100 - 110 - 125 - 160