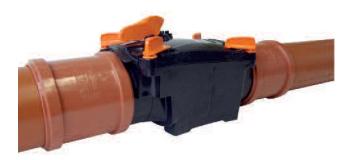

# ΒΑΛΒΙΔΑ ΠΡΟΣΤΑΣΙΑΣ ΑΠΟΧΕΤΕΥΣΕΩΝ

The easiest and most economic solution to avoid this problem is the installation of a Non Return Valve.

This will protect homes from costly damage, whose resolution are always the owners responsibility.

OTTIMA has to be installed on waste water pipes and allows the outflow to reach the municipal sewage network avoiding water backflows

It is highly recommended in cases of:

- Fields which are under the water level
- Areas closest to rivers, lakes, sea
- When the sewage is linked to rainwater pipes (dangerous in case of heavy rain)
- If a sewage network overload has already occurred
- If an extension of the sewage network (with consequent overload) is probable
- When the municipal sewage network includes pumping stations.