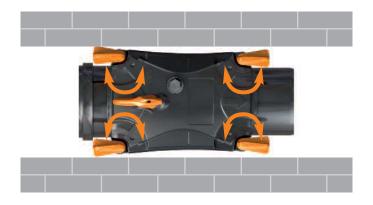

### Compact

The compact body of the valve OTTIMA allows the installation of the product even in cases where there is low space or walls in close proximity.