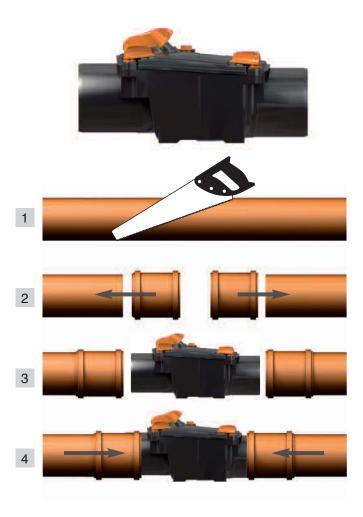

### ΛΕΙΤΟΥΡΓΙΑ & ΕΓΚΑΤΑΣΤΑΣΗ

### **Installation Examples**

■ Lip seal version

■ Solvent weld version

### Spigot/Spigot version for renovation

■ Application non-plastic materials

■ Plastics applications