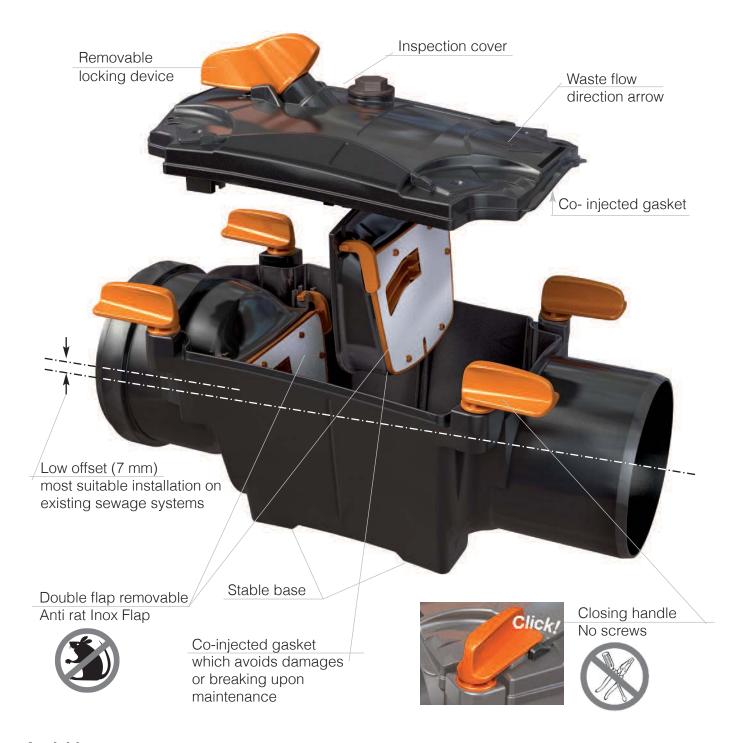

#### Avoid rust and oxidation

The plastic material the valve's body and components are all made of avoid acid corrosion problems and oxidation.

### ■ Inspection cover

Removable handle in order to avoid alteration to the valve. The cap has a co-injected gasket which avoids damages or breaking during maintenance.

### ■ Flap

Anti rat Inox Flap. No screws are necessary to fix the inox flap. The flap has a co-injected gasket which avoids damages or breaking during maintenance.

### Compact

The compact body of the valve OTTIMA allows the installation of the product even in cases where there is low space or walls in close proximity.