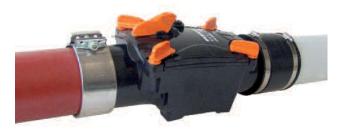

### Compact

The compact body of the valve OTTIMA allows the installation of the product even in cases where there is low space or walls in close proximity.

### Spigot/Spigot version for renovation

■ Application non-plastic materials

■ Plastics applications